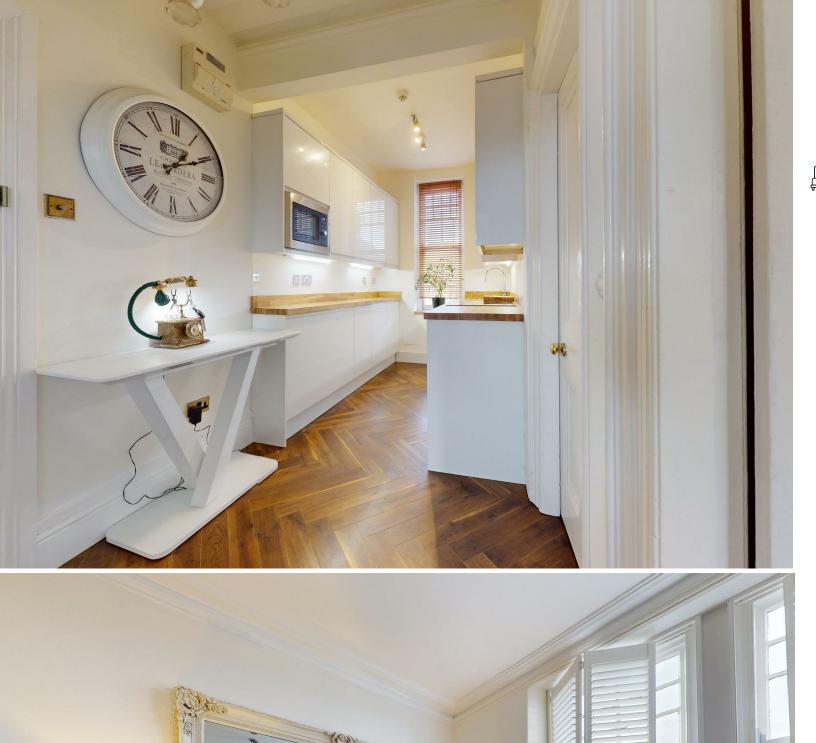

### HALL

Open plan to the kitchen, access to all rooms, entry phone, Herringbone engineered wood flooring.

# KITCHEN

**4.62m max x 1.85m (15'2" max x 6'1")** Extension of the hall, newly fitted with an extensive range of contemporary Hi Gloss wall and base units, with soft close doors & drawers, solid oak worktop with under mounted sink and mixer tap, under lighting, integrated fridge plus built in oven, hob & cooker hood and built in microwave oven, window to rear.