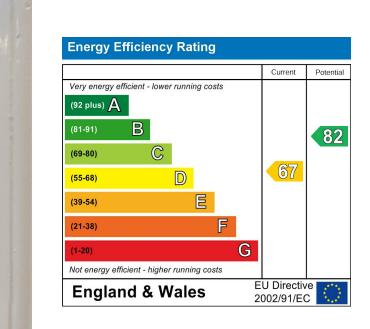

#### INFORMATION

There is a 999 year lease from May 2020, Ground Rent of £25 per annum with a monthly service charge of £50. Council Banding - Band D £2,124.01 (2025-2026)

(())