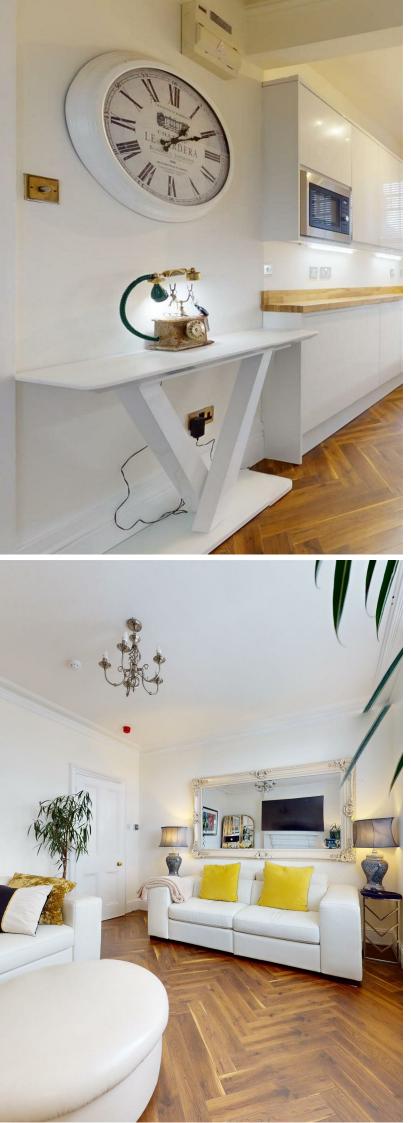

### HALL

Open plan to the kitchen, access to all rooms, entry phone, Herringbone engineered wood flooring.

# KITCHEN

**4.62m max x 1.85m (15'2" max x 6'1")** Extension of the hall, newly fitted with an extensive range of contemporary Hi Gloss wall and base units, with soft close doors & drawers, solid oak worktop with under mounted sink and mixer tap, under lighting, integrated fridge plus built in oven, hob & cooker hood and built in microwave oven, window to rear.

# LOUNGE

4.37m max x 3.51m (14'4" max x 11'6")

Spacious living room, Herringbone engineered wooden floor, 2 windows to front with fitted bespoke plantation shutters, original period fireplace & surround, original coving, TV point, telephone point.