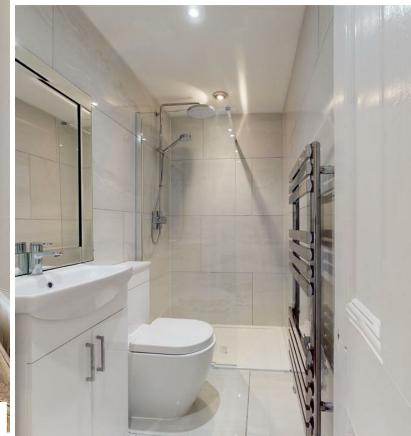

#### SHOWER ROOM

Newly fitted with a contemporary white suite comprising a shower enclosure with glass screen - over head shower and attachment, vanity wash hand basin and close coupled wc, heated chrome towel rail, extractor fan.