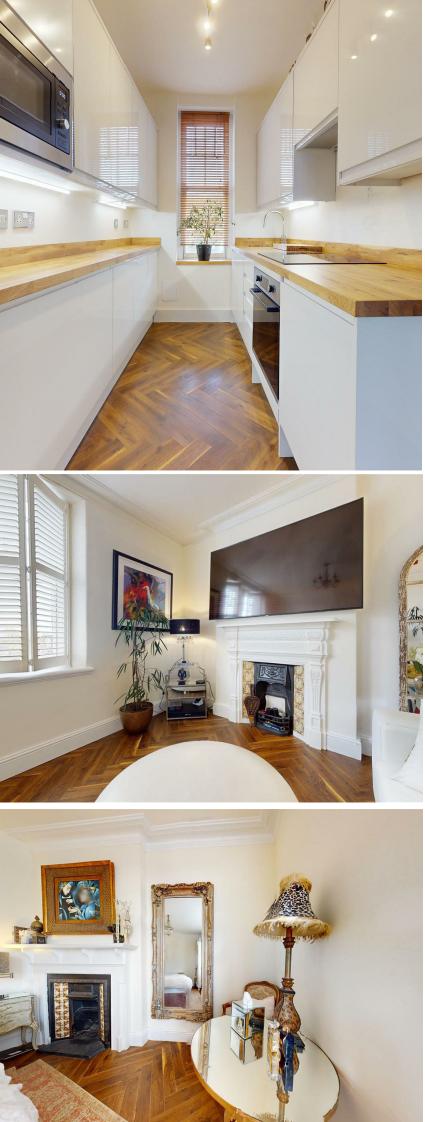

### HALL

Open plan to the kitchen, access to all rooms, entry phone, Herringbone engineered wood flooring.

# KITCHEN

**4.62m max x 1.85m (15'2" max x 6'1")** Extension of the hall, newly fitted with an extensive range of contemporary Hi Gloss wall and base units, with soft close doors & drawers, solid oak worktop with under mounted sink and mixer tap, under lighting, integrated fridge plus built in oven, hob & cooker hood and built in microwave oven, window to rear.

# LOUNGE

4.37m max x 3.51m (14'4" max x 11'6")

Spacious living room, Herringbone engineered wooden floor, 2 windows to front with fitted bespoke plantation shutters, original period fireplace & surround, original coving, TV point, telephone point.

# BEDROOM 1

4.80m max x 3.20m (15'9" max x 10'6") Large double bedroom, 2 windows to front with bespoke plantation shutters, Herringbone engineered wooden flooring, period antique fireplace & surround, original coving.

# **VICTORIA ROAD** , CF64 3ED - £250,000

Jeffrey Ross are proud to offer For Sale this stunning apartment from within this iconic building. Totally renovated and beautifully presented internally. Decorated throughout in Farrow & Ball paint. Retaining much character and period features -Antique fireplaces in most rooms. Features include quality engineered dark wood flooring - Herringbone style and bespoke plantation shutters. With a newly fitted kitchen and shower room. Briefly comprising a communal entrance, hall open plan to a stunning kitchen - solid oak worktop with integrated fridge, oven, hob, hood and microwave oven, beautifully presented lounge, 2 double bedrooms - all 3 rooms with Antique fireplaces & shutters and finally a newly fitted and stylishly appointed shower room completes the accommodation. Complimented with gas central heating - newly fitted gas condensing boiler. Viewing highly recommended.