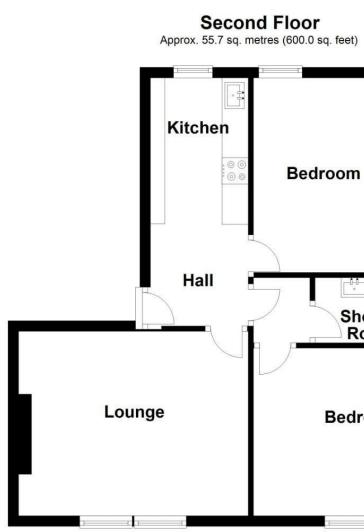

PROPERTY SPECIALIST Mr Paul Davies paul.davies@jeffreyross.co.uk Negotiator

Total area: approx. 55.7 sq. metres (600.0 sq. feet)

| Bedroom 2      |  |
|----------------|--|
| Shower<br>Room |  |
| Bedroom 1      |  |
|                |  |