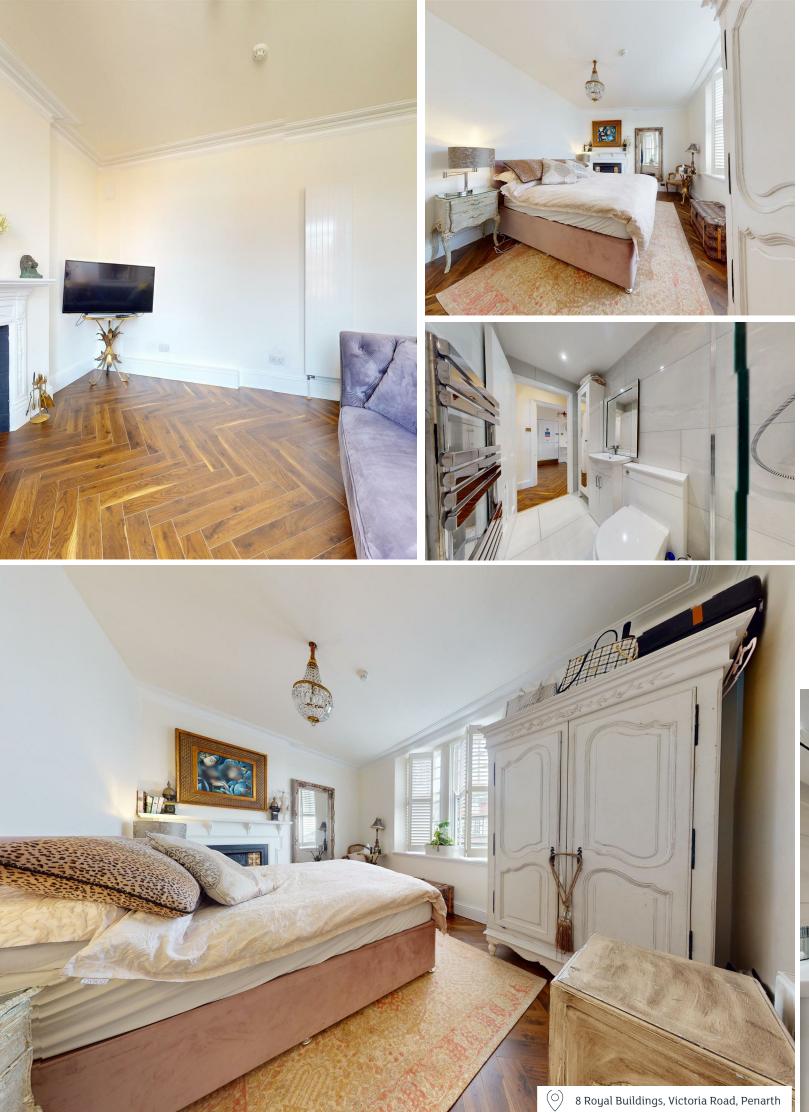

# LOUNGE

4.37m max x 3.51m (14'4" max x 11'6")

Spacious living room, Herringbone engineered wooden floor, 2 windows to front with fitted bespoke plantation shutters, original period fireplace & surround, original coving, TV point, telephone point.

# BEDROOM 1

4.80m max x 3.20m (15'9" max x 10'6") Large double bedroom, 2 windows to front with bespoke plantation shutters, Herringbone engineered wooden flooring, period antique fireplace & surround, original coving.

# BEDROOM 2

3.58m max x 3.61m (11'9" max x 11'10") Double bedroom, window to rear with plantation shutter, period fireplace with surround, TV point.

# **VICTORIA ROAD** , CF64 3ED - £250,000

Jeffrey Ross are proud to offer For Sale this stunning apartment from within this iconic building. Totally renovated and beautifully presented internally. Decorated throughout in Farrow & Ball paint. Retaining much character and period features -Antique fireplaces in most rooms. Features include quality engineered dark wood flooring - Herringbone style and bespoke plantation shutters. With a newly fitted kitchen and shower room. Briefly comprising a communal entrance, hall open plan to a stunning kitchen - solid oak worktop with integrated fridge, oven, hob, hood and microwave oven, beautifully presented lounge, 2 double bedrooms - all 3 rooms with Antique fireplaces & shutters and finally a newly fitted and stylishly appointed shower room completes the accommodation. Complimented with gas central heating - newly fitted gas condensing boiler. Viewing highly recommended.