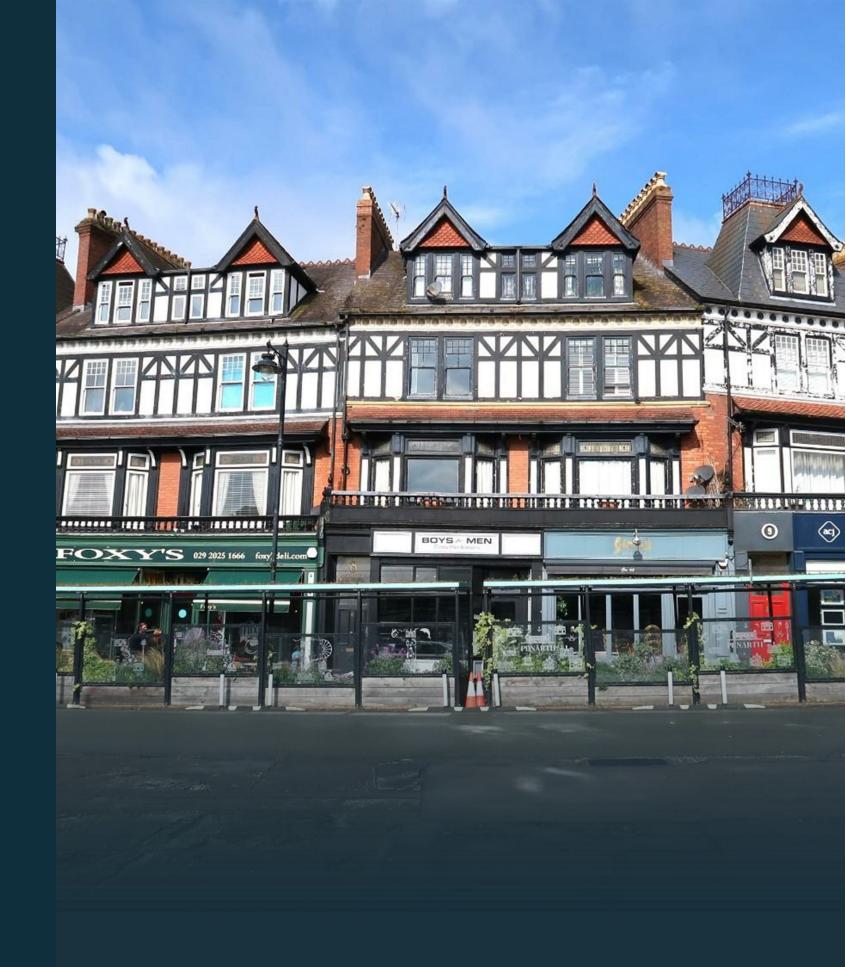

# **VICTORIA ROAD** , CF64 3ED - £250,000

Jeffrey Ross are proud to offer For Sale this stunning apartment from within this iconic building. Totally renovated and beautifully presented internally. Decorated throughout in Farrow & Ball paint. Retaining much character and period features -Antique fireplaces in most rooms. Features include quality engineered dark wood flooring - Herringbone style and bespoke plantation shutters. With a newly fitted kitchen and shower room. Briefly comprising a communal entrance, hall open plan to a stunning kitchen - solid oak worktop with integrated fridge, oven, hob, hood and microwave oven, beautifully presented lounge, 2 double bedrooms - all 3 rooms with Antique fireplaces & shutters and finally a newly fitted and stylishly appointed shower room completes the accommodation. Complimented with gas central heating - newly fitted gas condensing boiler. Viewing highly recommended.