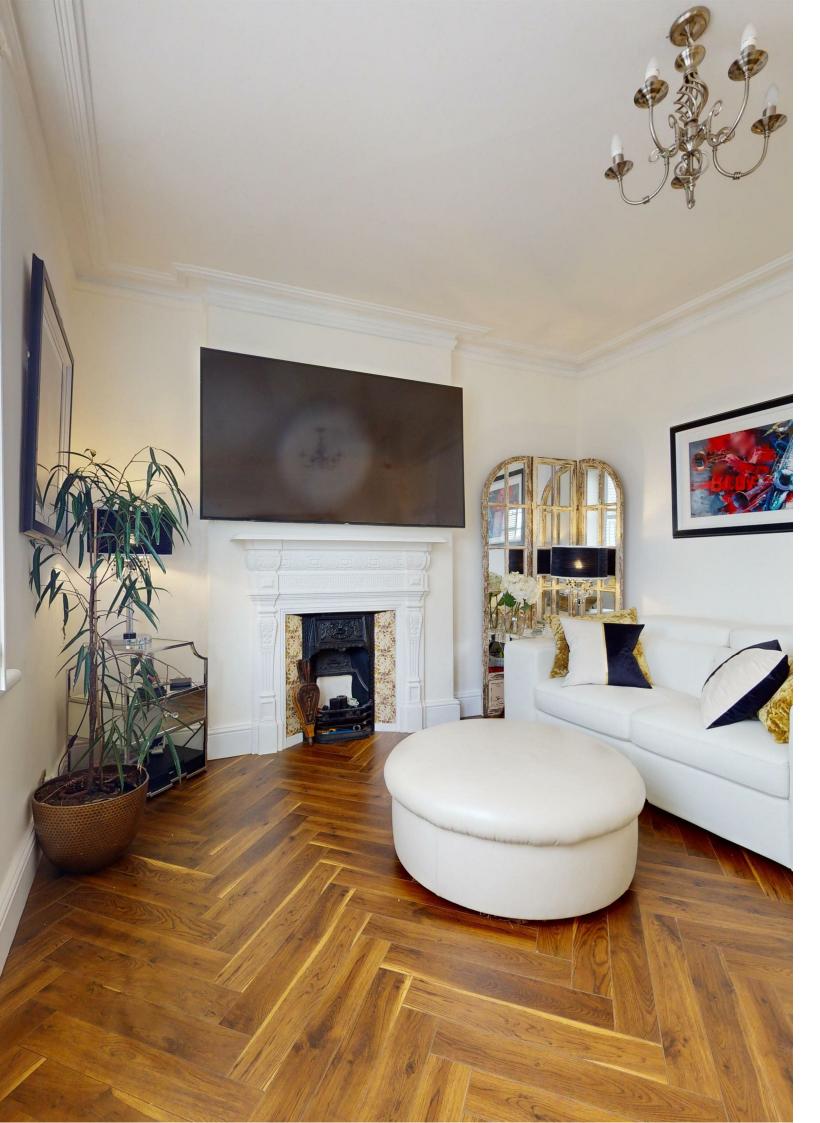

# LOUNGE

4.37m max x 3.51m (14'4" max x 11'6")

Spacious living room, Herringbone engineered wooden floor, 2 windows to front with fitted bespoke plantation shutters, original period fireplace & surround, original coving, TV point, telephone point.